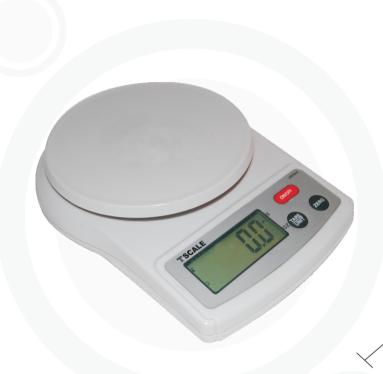

## LB-I SERIES PORTABLE BALANCE

## **O**FEATURES

- Selectable weighing unit(g/oz)
- 15mm digits high LCD display
- Tare, hold, weighing unit shift function
- Dry battery cell powered (Size AA X 2)
- Selectable 10000/20000 resolution