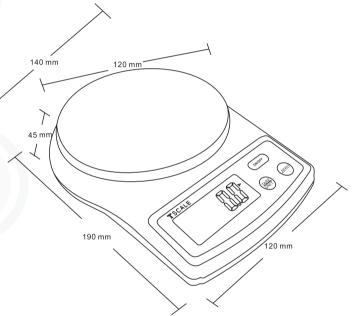

## LB-I SERIES PORTABLE BALANCE



## **O**FEATURES

- Selectable weighing unit(g/oz)
- 15mm digits high LCD display
- Tare, hold, weighing unit shift function
- Dry battery cell powered (Size AA X 2)
- Selectable 10000/20000 resolution

## **○** DIMEMSION(mm)



## **O**SPECIFICATIONS

| MODEL        | LE                                          | 3-1                     |
|--------------|---------------------------------------------|-------------------------|
| Display      | 15mm digits high LCD display                |                         |
| Keyboard     | 3 keys                                      |                         |
| Pan size     | Round 120                                   |                         |
| Resolution   | 10,000d                                     | 20,000d                 |
| Capacities   | 1000g*0. 1g/2000g*0. 2g/5000g*0. 5g         | 200g*0. 01g/2000g*0. 1g |
| Operate temp | 0°C~+40°C                                   |                         |
| ADC          | sigma delta                                 |